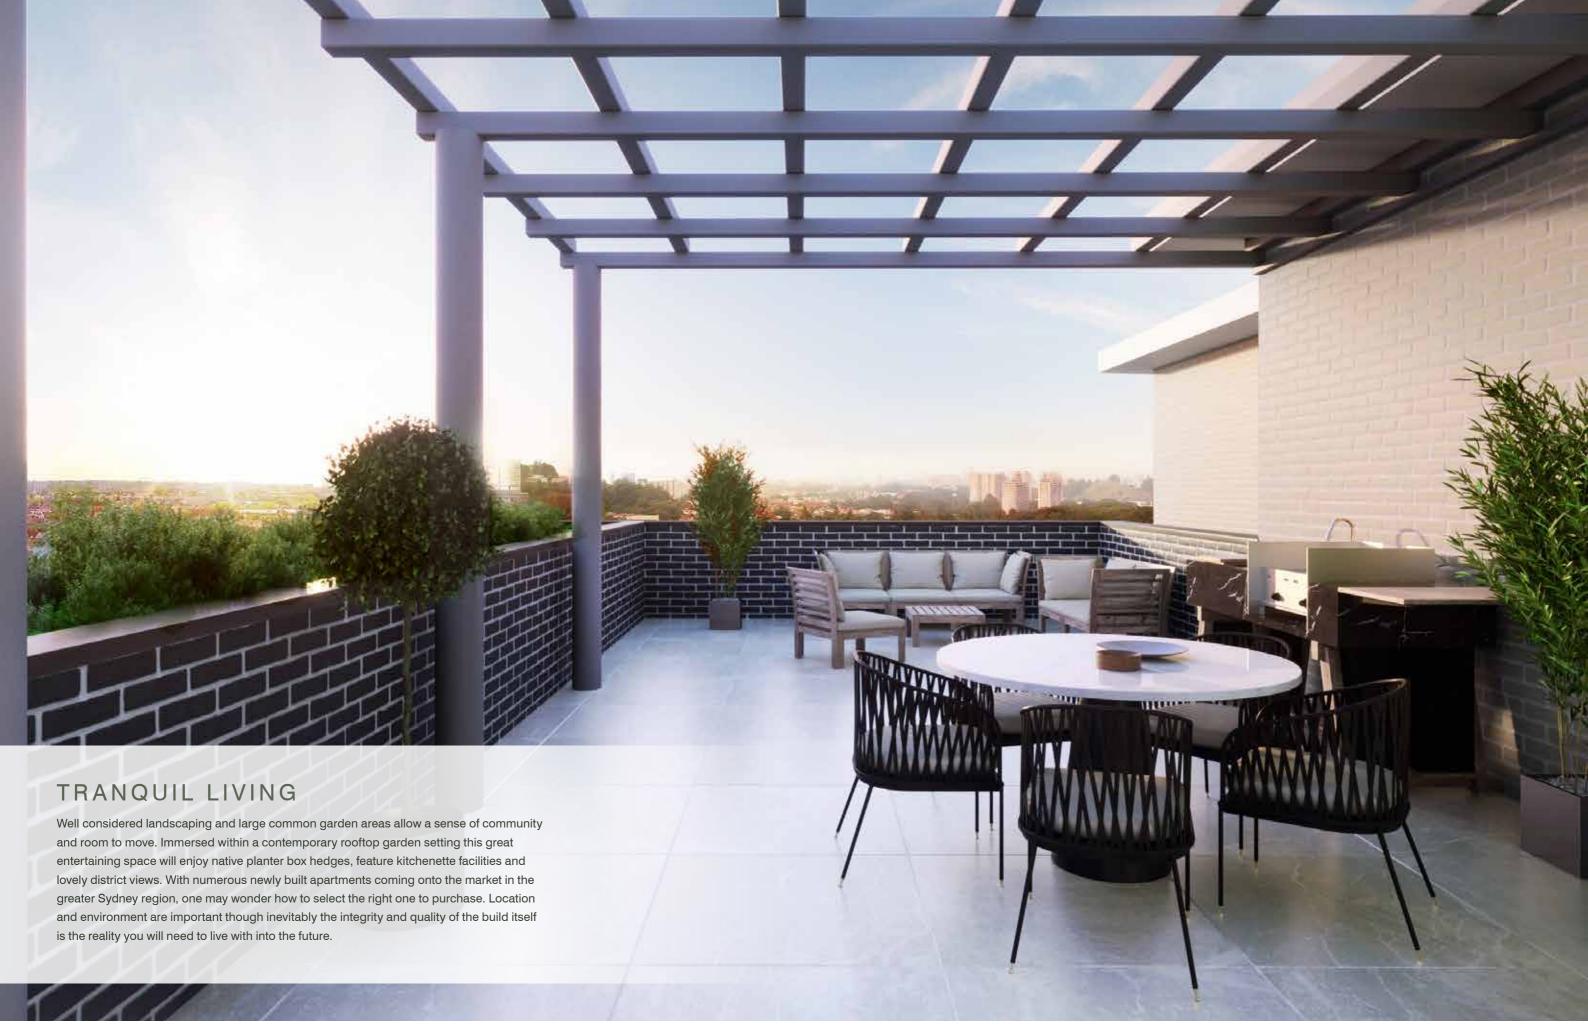

## FINEST QUALITY

Individually considered with sensitivity to light and aspect, each apartment will enjoy pleasant district views while the ground floor apartments all include their own private garden spaces. With split system air conditioning and industrial matte black fittings you will appreciate the clean lines and neutral well-considered layout of all of the apartments. Double data points to the main bedroom and living room keep you up to date and well connected. Kitchen finishes include an ergonomically considered space that is fully equipped with s/s appliances, double sink, smoky mirror splashbacks and wide 20 millimetre stone bench tops. The security complex is serviced by an internal lift that accesses all levels including the basement parking level.





## SEAMLESS FINISH