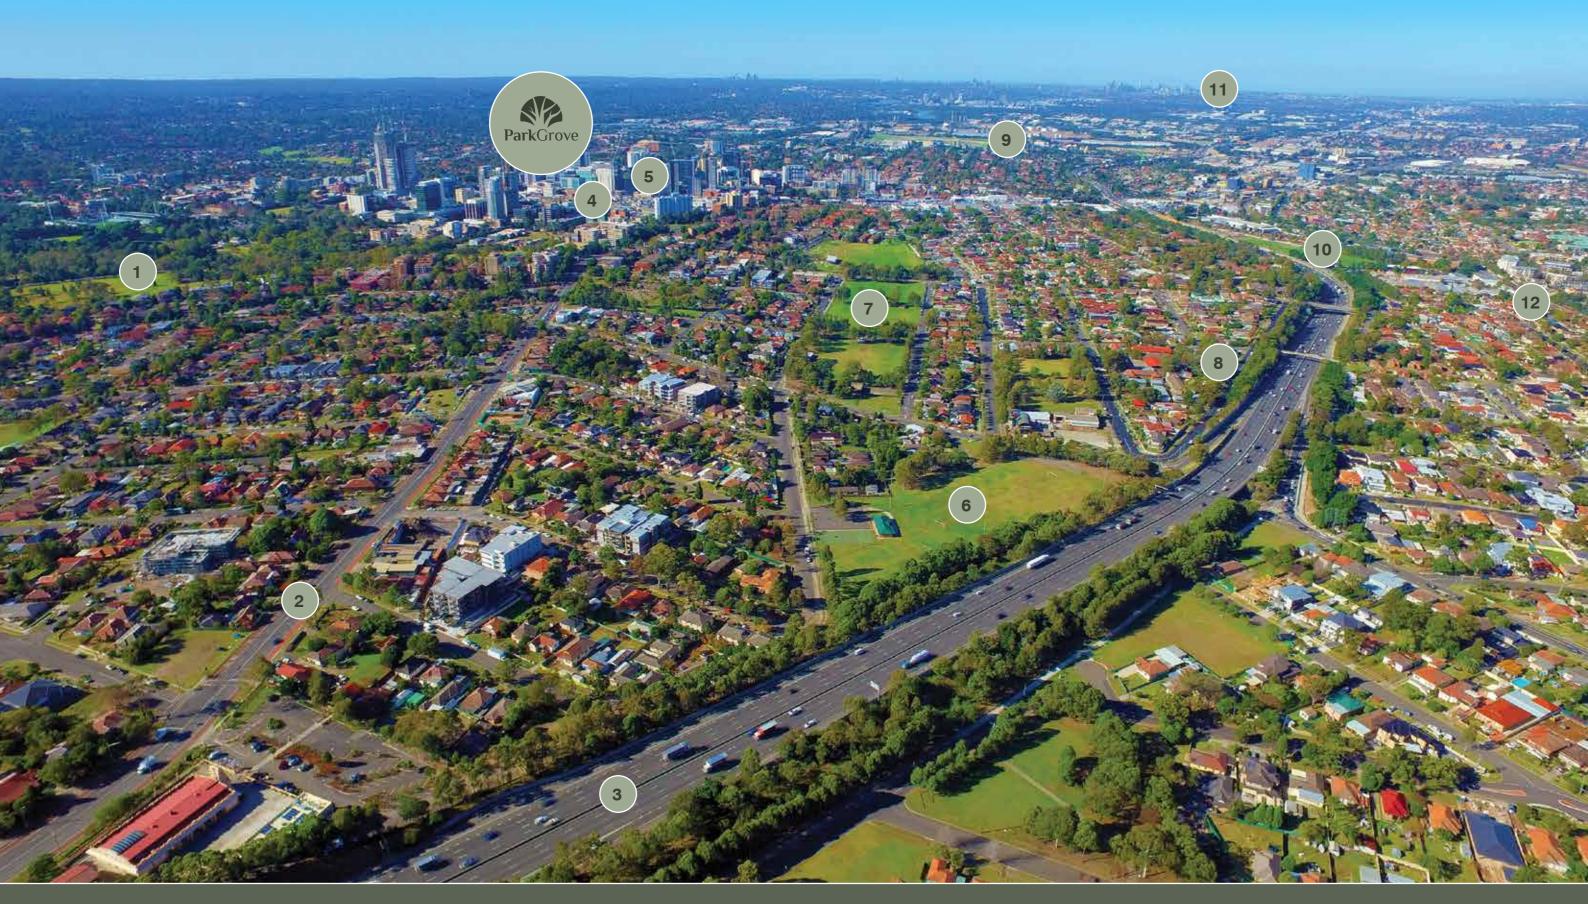

- 1. PARRAMATTA PARK
- 2. GREAT WESTERN HWY
- 3. WESTERN MOTORWAY
- 4. WESTFIELDS PARRAMATTA
- 5. PARRAMATTA STATION
- 6. FREAME PARK
- 7. JONES PARK
- 9. ROSEHILL RACECOURSE
- 10. HOLROYD SPORTSGROUND
- 11. SYDNEY CBD
- 8. PARRAMATTA WEST PUBLIC 12. HOLROYD GARDENS PARK