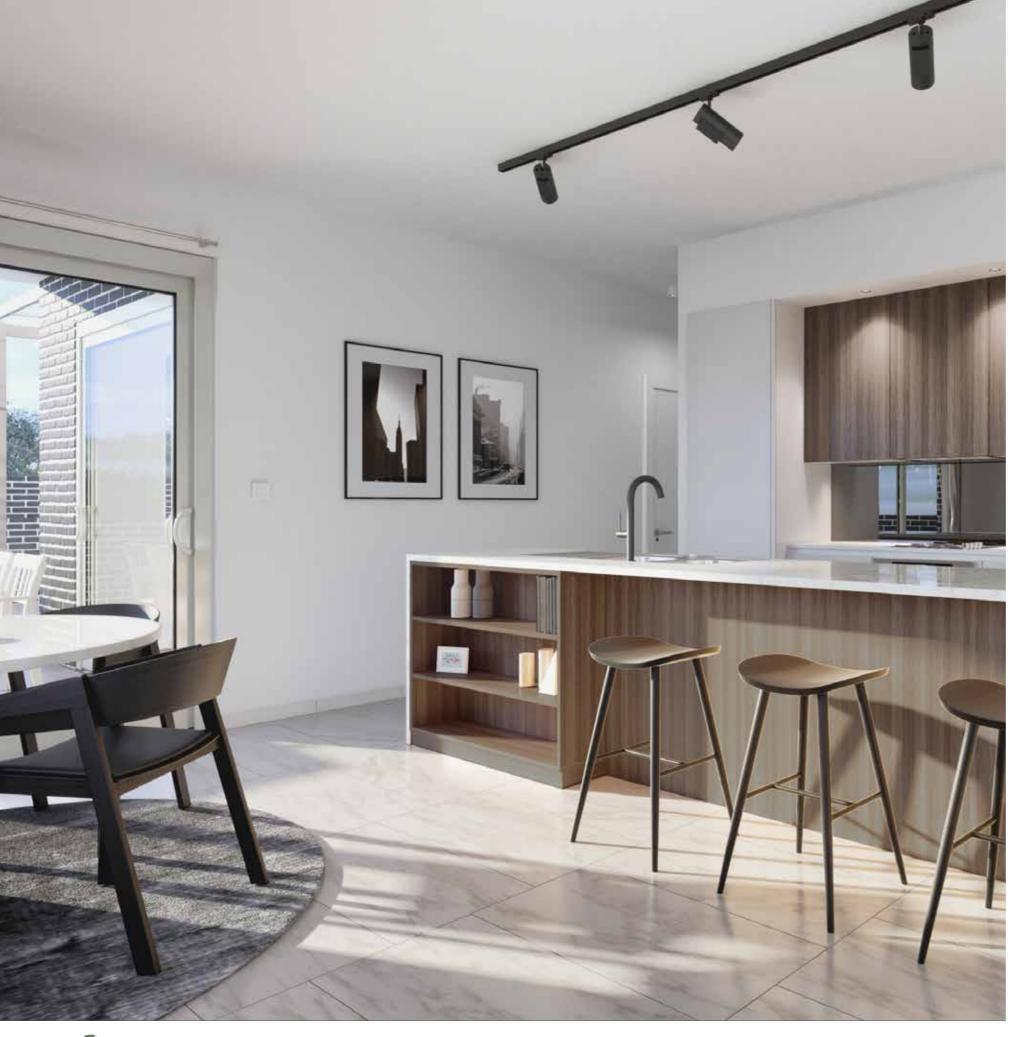

## FINEST QUALITY

Individually considered with sensitivity to light and aspect, each apartment will enjoy pleasant district views while the ground floor apartments all include their own private garden spaces. With split system air conditioning and industrial matte black fittings you will appreciate the clean lines and neutral well-considered layout of all of the apartments. Double data points to the main bedroom and living room keep you up to date and well connected. Kitchen finishes include an ergonomically considered space that is fully equipped with s/s appliances, double sink, smoky mirror splashbacks and wide 20 millimetre stone bench tops. The security complex is serviced by an internal lift that accesses all levels including the basement parking level.