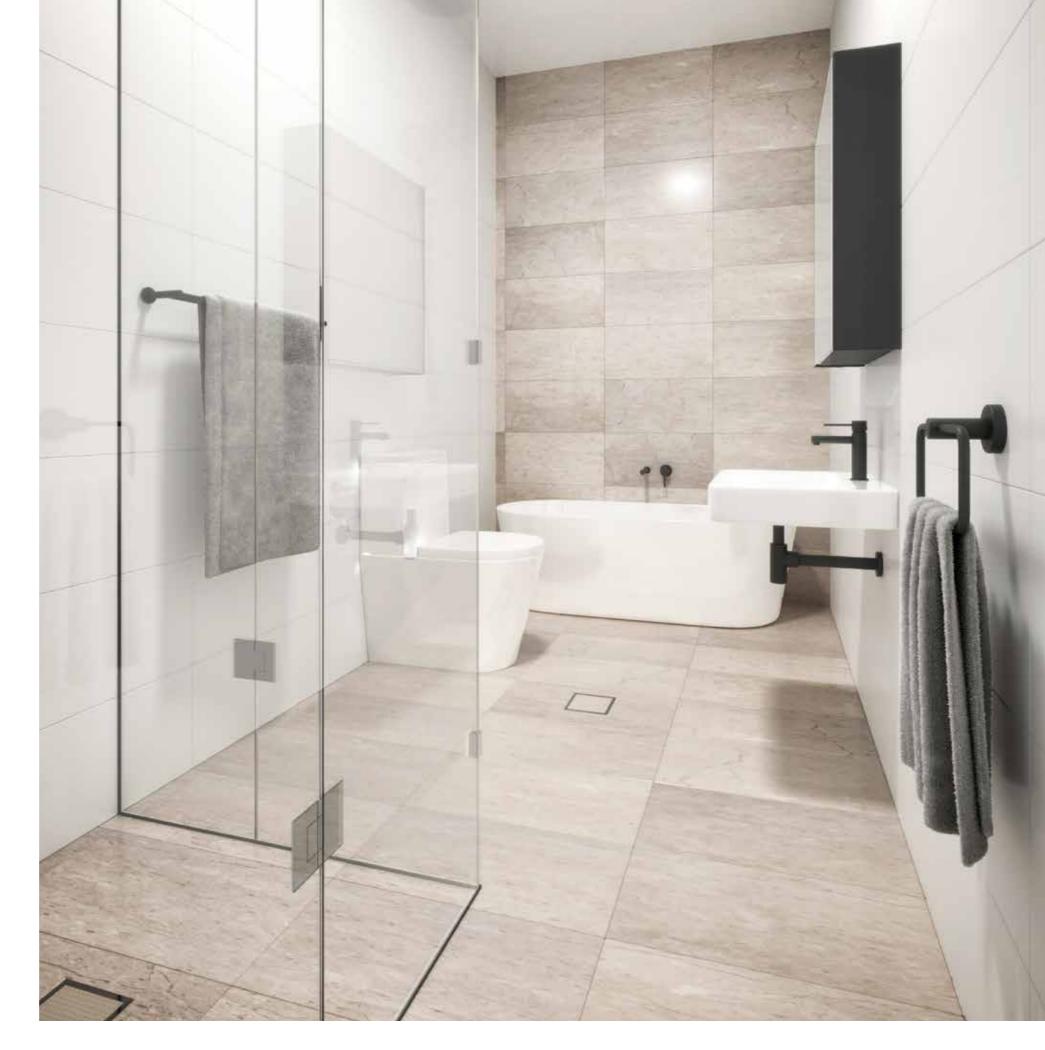

## SEAMLESS FINISHES

With dedication to design and beauty the durable bathrooms offer a subtle palette splashed with Onix matte black fixtures, Parisi basins, semi frameless glass showers and an exclusive few showcase luxurious oval freestanding bathtubs. All bathed in flattering lighting, floor to ceiling tiles while the internal laundries are fitted with 4 kilogram clothes dryers and neat cabinetry. Some apartments feature luxurious walkthrough robes fulfilling the criteria of the perfect facility to prepare for any outing. Secure car space allocated for each apartment and lift to all levels offers a seamless efficient way to interact with the development.