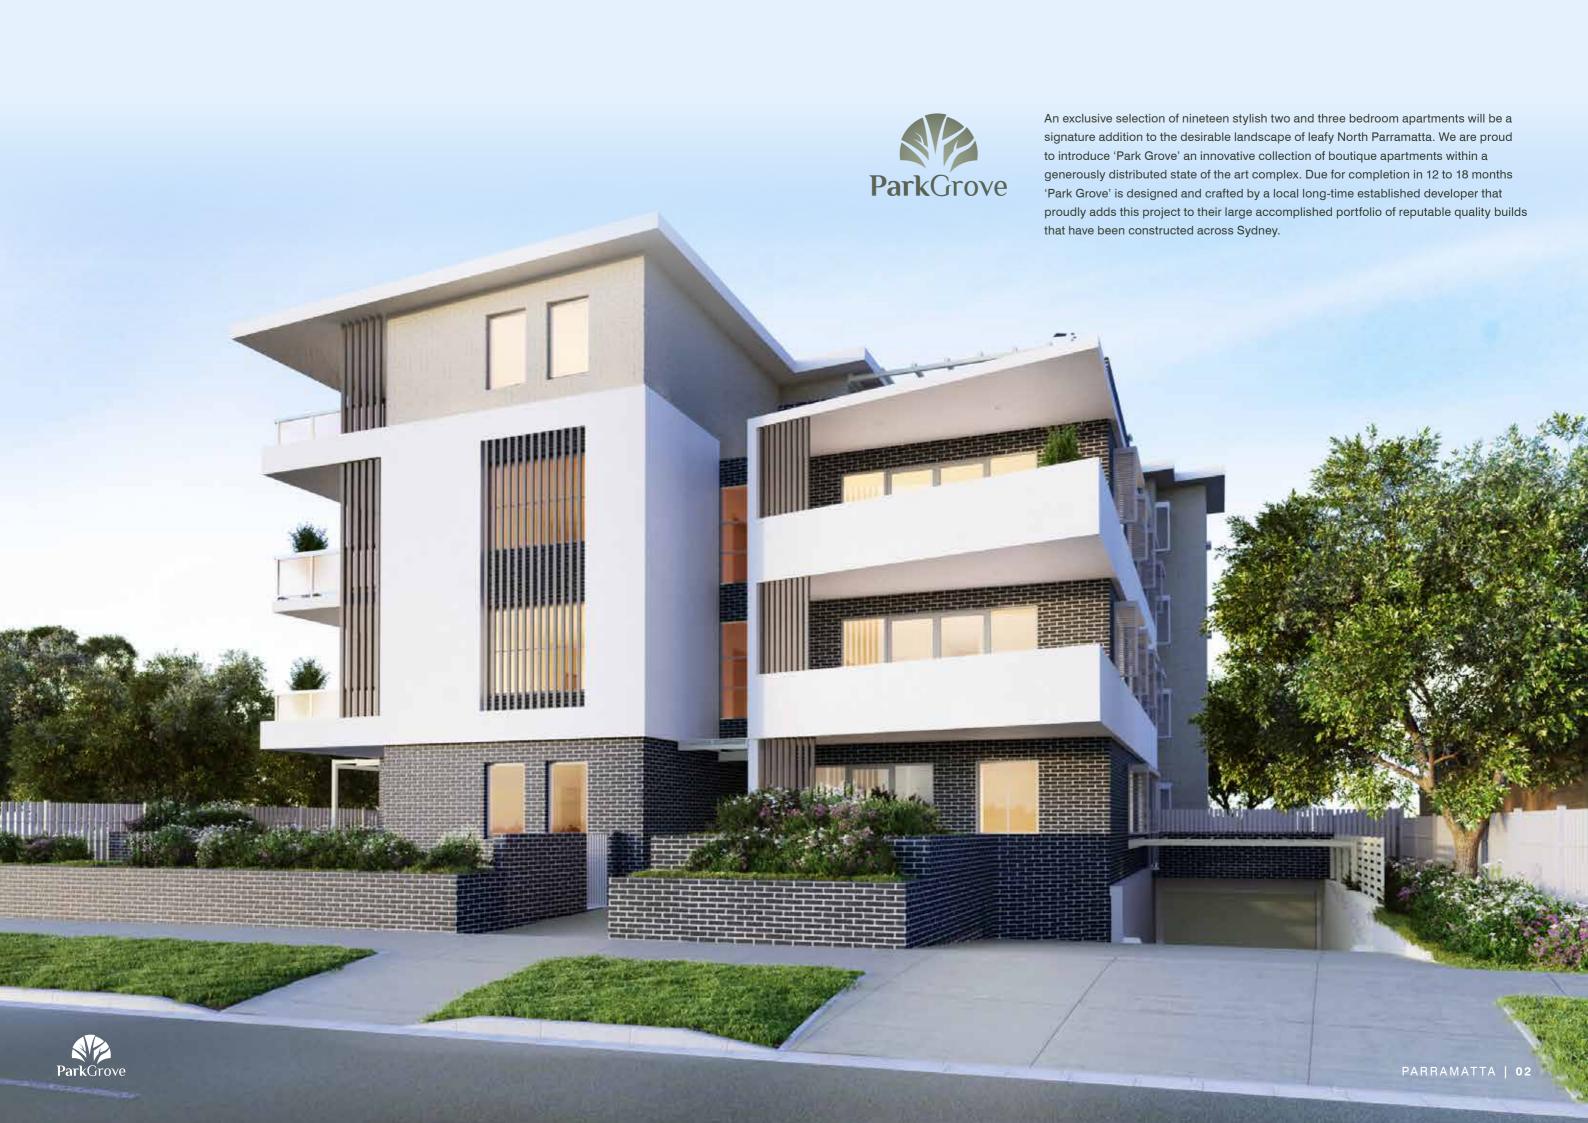

## FINEST QUALITY

Individually considered with sensitivity to light and aspect, each apartment will enjoy pleasant district views while the ground floor apartments all include their own private garden spaces. With split system air conditioning and industrial matte black fittings you will appreciate the clean lines and neutral well-considered layout of all of the apartments. Double data points to the main bedroom and living room keep you up to date and well connected. Kitchen finishes include an ergonomically considered space that is fully equipped with s/s appliances, double sink, smoky mirror splashbacks and wide 20 millimetre stone bench tops. The security complex is serviced by an internal lift that accesses all levels including the basement parking level.





## SEAMLESS FINI